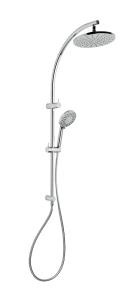

# TWIN SHOWER

PRODUCT CODE:V726 CHRFINISH:CHROMEWELS:3 STAR - 8.0 LT/MIN

#### PACKAGING INCLUDES

- I x Shower hand piece
- I x Shower rose
- I x Shower rail
- I x Metal hose2 x Wall brackets
- I x Hand piece slider
- I ×Teflon taple
- I × Installation kit
- I × Installation instructions
- I × Warranty card