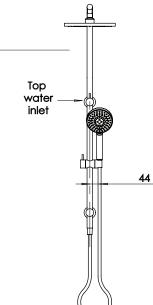

#### **INFORMATION:**

TEMPERATURE RATING: MIN 1° - MAX 75°
PRESSURE RATING: MIN 150 kPa - MAX 500 kPa