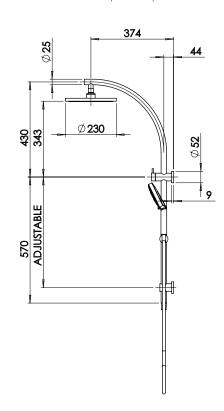

PRODUCT CODE:V726 CHRFINISH:CHROMEWELS:3 STAR - 8.0 LT/MIN

#### **INFORMATION:**

TEMPERATURE RATING: MIN 1° - MAX 75°
PRESSURE RATING: MIN 150 kPa - MAX 500 kPa

### **SPECIFICATIONS**





FOR MORE INFORMATION VISIT www.phoenixtapware.com.au

### MAINTENANCE AND CARE:

- All surfaces should be cleaned with mild liquid detergent or soap and water.
- Do not use cream cleaners or citrus based cleaning products, as they are abrasive.
- Use of unsuitable cleaning agents may damage the surface. Any damage caused in this way will not be covered by warranty.

#### PACKAGING INCLUDES

- I x Shower hand piece
- I x Shower rose
- I x Shower rail
- I x Metal hose2 x Wall brackets
- I x Hand piece slider
- I ×Teflon taple
- I × Installation kit
- I × Installation instructions
- I × Warranty card















PLEASE CLICK HERE TO VIEW FULL WARRANTY